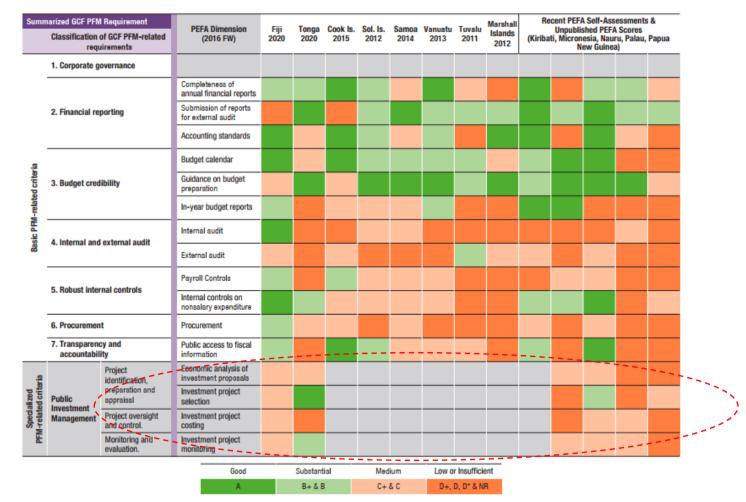

### Infrastructure Investment Planning Why focus on investment planning capability?

Opportunity to strengthen investment planning and management