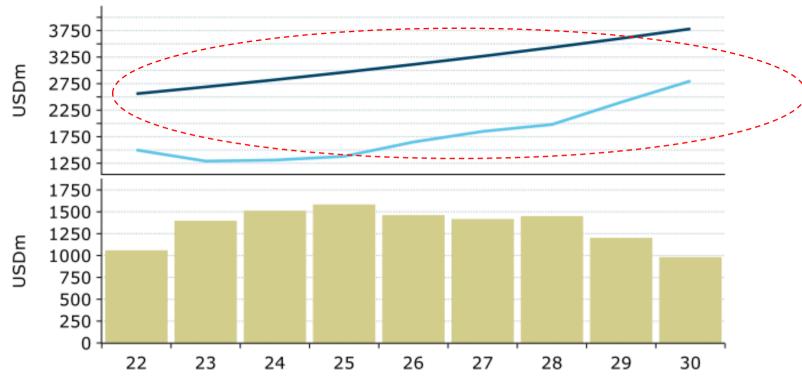

# Infrastructure Investment Planning Why focus on investment planning capability?

Pacific infrastructure demand, supply and deficit

Infrastructure deficit — Infrastructure demand — New infrastructure investment Source: Macrobond, ANZ Research